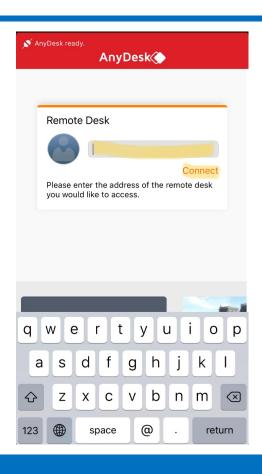

## On your cellphone, download AnyDesk app and run it. Type in the address and click connect.