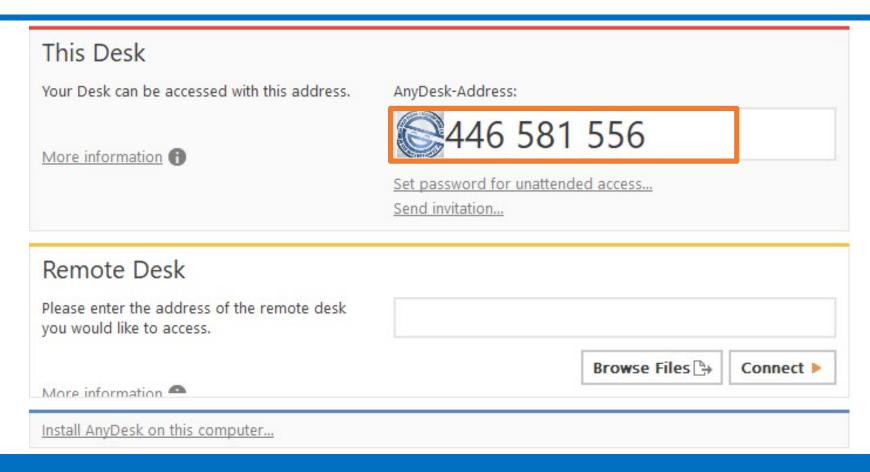

#### Download Anydesk at <a href="https://anydesk.com/download">https://anydesk.com/download</a> Double-click to open. You will see the AnyDesk-Address.

## On your cellphone, download AnyDesk app and run it. Type in the address and click connect.