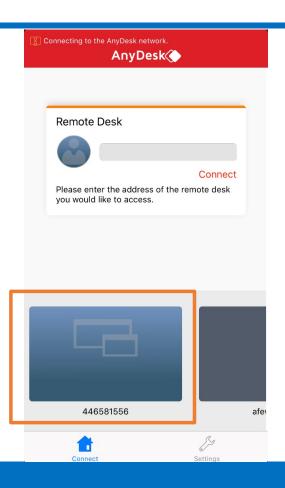

### **Tips**

Tip 1: App will store connection history, so that next time you can just click to connect

Tip 2: If the computer and second screen is in same WLAN, Connection speed will be better.