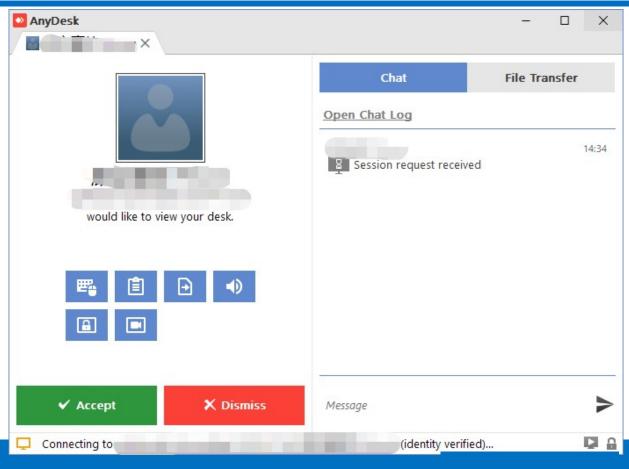

# Phone Holder and AnyDesk Setup Guide

### This guide will teach you how to set up screen mirroring for your Einscan







#### Download Anydesk at <a href="https://anydesk.com/download">https://anydesk.com/download</a> Double-click to open. You will see the AnyDesk-Address.



## On your cellphone, download AnyDesk app and run it. Type in the address and click connect.





#### Accept the connection on your computer and you are good to go



SHINING 3D®

### **Tips**

Tip 1: App will store connection history, so that next time you can just click to connect



Tip 2: If the computer and second screen is in same WLAN, Connection speed will be better.