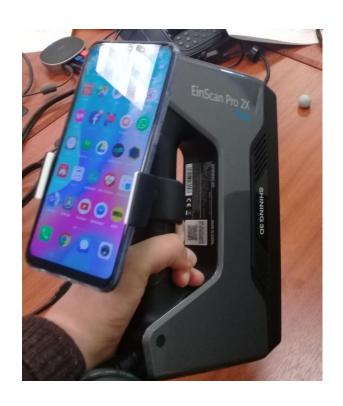

# Phone Holder and AnyDesk Setup Guide

### This guide will teach you how to set up screen mirroring for your Einscan