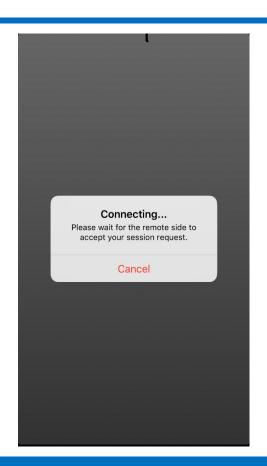

## On your cellphone, download AnyDesk app and run it. Type in the address and click connect.